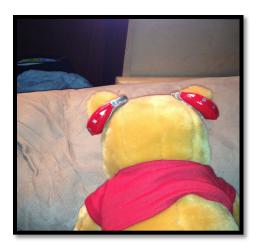

# Toys with Hearing Aids & Cochlear Implants

• You can always add a CI or HA to any toy with non-toxic puffy paints!