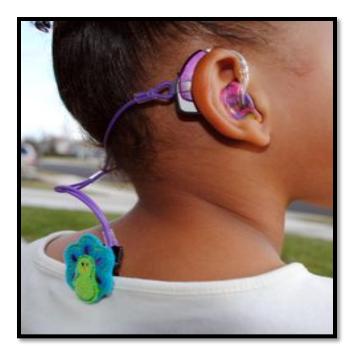

# Microphone Locks

- Microphone locks hook on the battery with a ring.
- Slip the tube on the end onto the regular ear hook.
- Trim the tubing to fit the child.