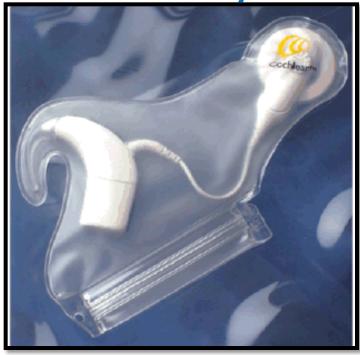

### EAR GEAR RESOURCES



## Overview

- There are many options for ear gear, microphone locks, toys and accessories for hearing aids (HA) and cochlear implants (CI).
- Your audiologist and other trained professionals can direct you to resources.
- A few options are included in this presentation.



# Head Gear For Little Ones Joy Bands and Hearing Henrys



Joy Bands



**Hearing Henrys** 



## Silka Wear





# Pilot Cap





# **Swimming Protection**

#### Cochlear Implant Aqua Accessory

#### Pairs well with Nammu Hats







# Briar Handmade Bonnets briarhandmade.com





### Headbands





### ebay Store Poppets – Pretties http://stores.ebay.com/poppets-pretties





# Microphone Locks

- Microphone locks hook on the battery with a ring.
- Slip the tube on the end onto the regular ear hook.
- Trim the tubing to fit the child.





# Westone Company







## Accessorize HAs and Cls







## **Storage Solutions**





## Toys with HAs & Cls









# Toys with Hearing Aids & Cochlear Implants

• You can always add a CI or HA to any toy with non-toxic puffy paints!





# **Trike & Bicycle Protection**

- Comfortable and stable fit.
- Lots of kid-friendly colors.
- Priced at around \$45.00





# **Contact Information**

 For additional Information please contact: Barbara Luetke
b.luetke@northwestschool