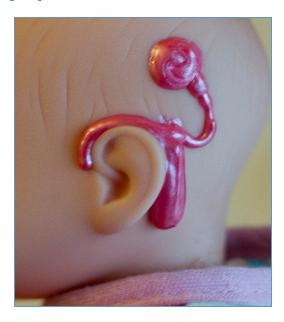

# Toys with Hearing Aids & Cochlear Implants

• You can always add a CI or HA to any toy with non-toxic puffy paints!