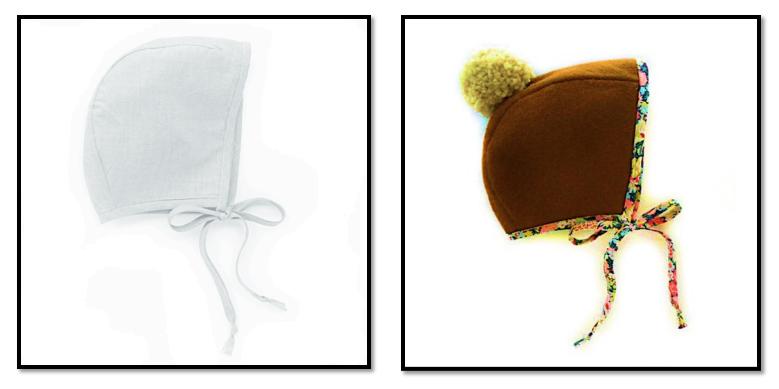

### EAR GEAR RESOURCES



## Overview

- There are many options for ear gear, microphone locks, toys and accessories for hearing aids (HA) and cochlear implants (CI).
- Your audiologist and other trained professionals can direct you to resources.
- A few options are included in this presentation.



# Head Gear For Little Ones Joy Bands and Hearing Henrys



Joy Bands



**Hearing Henrys** 



## Silka Wear





# Pilot Cap





# **Swimming Protection**

#### Cochlear Implant Aqua Accessory

#### Pairs well with Nammu Hats







# Briar Handmade Bonnets briarhandmade.com





### Headbands





### ebay Store Poppets – Pretties http://stores.ebay.com/poppets-pretties





# Microphone Locks

- Microphone locks hook on the battery with a ring.
- Slip the tube on the end onto the regular ear hook.
- Trim the tubing to fit the child.





# Westone Company







## Accessorize HAs and Cls







## **Storage Solutions**





## Toys with HAs & Cls









# Toys with Hearing Aids & Cochlear Implants

• You can always add a CI or HA to any toy with non-toxic puffy paints!





# **Trike & Bicycle Protection**

- Comfortable and stable fit.
- Lots of kid-friendly colors.
- Priced at around \$45.00





# **Contact Information**

 For additional Information please contact: Barbara Luetke
b.luetke@northwestschool.com
Northwest School for Deaf and Hard-of-Hearing