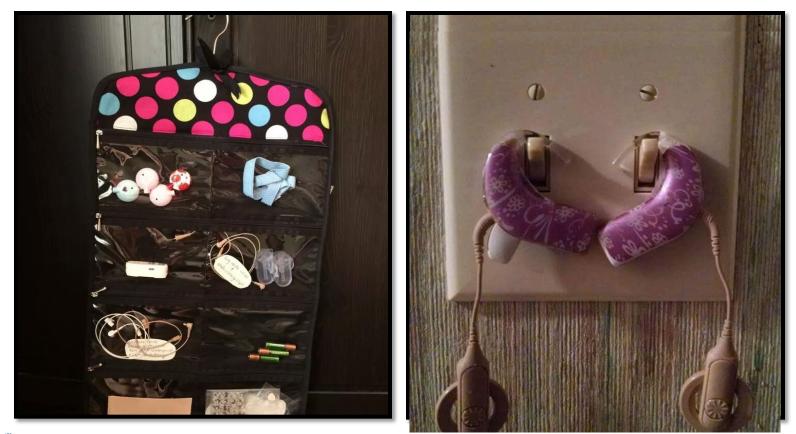

HA) and cochlear implants (CI).
- Your audiologist and other trained professionals can direct you to resources.
- A few options are included in this presentation.



# Head Gear For Little Ones Joy Bands and Hearing Henrys



Joy Bands



**Hearing Henrys** 



## Silka Wear





# Pilot Cap





# **Swimming Protection**

#### Cochlear Implant Aqua Accessory

#### Pairs well with Nammu Hats







# Briar Handmade Bonnets briarhandmade.com





### Headbands





### ebay Store Poppets – Pretties http://stores.ebay.com/poppets-pretties





# Microphone Locks

- Microphone locks hook on the battery with a ring.
- Slip the tube on the end onto the regular ear hook.
- Trim the tubing to fit the child.





# Westone Company







## Accessorize HAs and Cls







## **Storage Solutions**





## Toys with HAs & Cls









# Toys with Hearing Aids & Cochlear Implants

• You can always add a CI or HA to any toy with non-toxic puffy paints!





# **Trike & Bicycle Protection**

- Comfortable and stable fit.
- Lots of kid-friendly colors.
- Priced at around \$45.00





# **Contact Information**

 For additional Information please contact: Barbara Luetke
b.luetke@northwestschool.com
Northwest School for Deaf and Hard-of-Hearing Children
206-364-4605



#### NORTHWEST SCHOOL for Deaf and Hard-of-Hearing Children