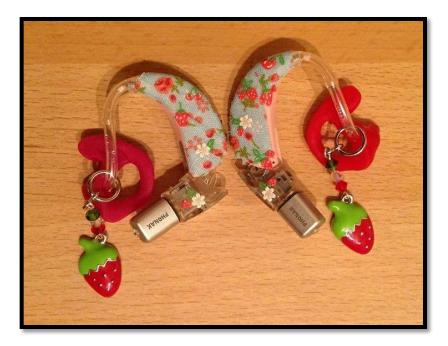

accessories for hearing aids (HA) and cochlear implants (CI).
- Your audiologist and other trained professionals can direct you to resources.
- A few options are included in this presentation.



# Head Gear For Little Ones Joy Bands and Hearing Henrys



Joy Bands



**Hearing Henrys** 



## Silka Wear





# Pilot Cap





# **Swimming Protection**

#### Cochlear Implant Aqua Accessory

#### Pairs well with Nammu Hats







# Briar Handmade Bonnets briarhandmade.com





### Headbands





### ebay Store Poppets – Pretties http://stores.ebay.com/poppets-pretties





# Microphone Locks

- Microphone locks hook on the battery with a ring.
- Slip the tube on the end onto the regular ear hook.
- Trim the tubing to fit the child.





# Westone Company







## Accessorize HAs and Cls







## **Storage Solutions**





## Toys with HAs & Cls









# Toys with Hearing Aids & Cochlear Implants

• You can always add a CI or HA to any toy with non-toxic puffy paints!





# **Trike & Bicycle Protection**

- Comfortable and stable fit.
- Lots of kid-friendly colors.
- Priced at around \$45.00





# **Contact Information**

 For additional Information please contact: Barbara Luetke
b.luetke@northwestschool.com
Northwest School for Deaf and Hard-of-Hearing Children
206-364-4605



#### NORTHWEST SCHOOL for Deaf and Hard-of-Hearing Children