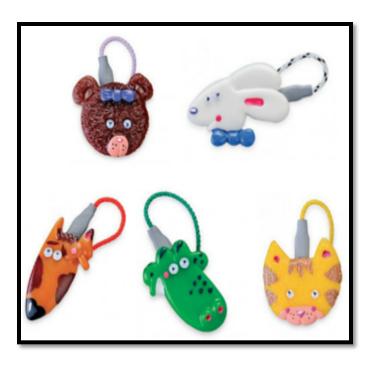

## Toys with HAs & Cls

# Toys with Hearing Aids & Cochlear Implants

• You can always add a CI or HA to any toy with non-toxic puffy paints!