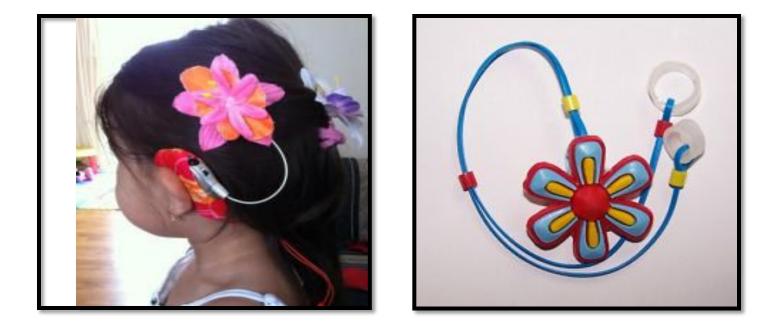

# Microphone Locks

- Microphone locks hook on the battery with a ring.
- Slip the tube on the end onto the regular ear hook.
- Trim the tubing to fit the child.