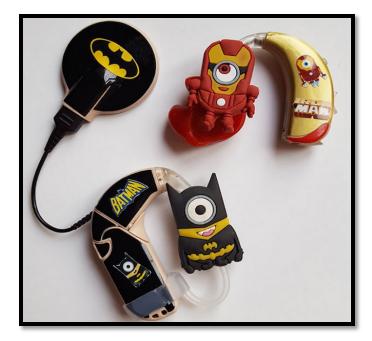

## Toys with HAs & Cls

# Toys with Hearing Aids & Cochlear Implants

• You can always add a CI or HA to any toy with non-toxic puffy paints!